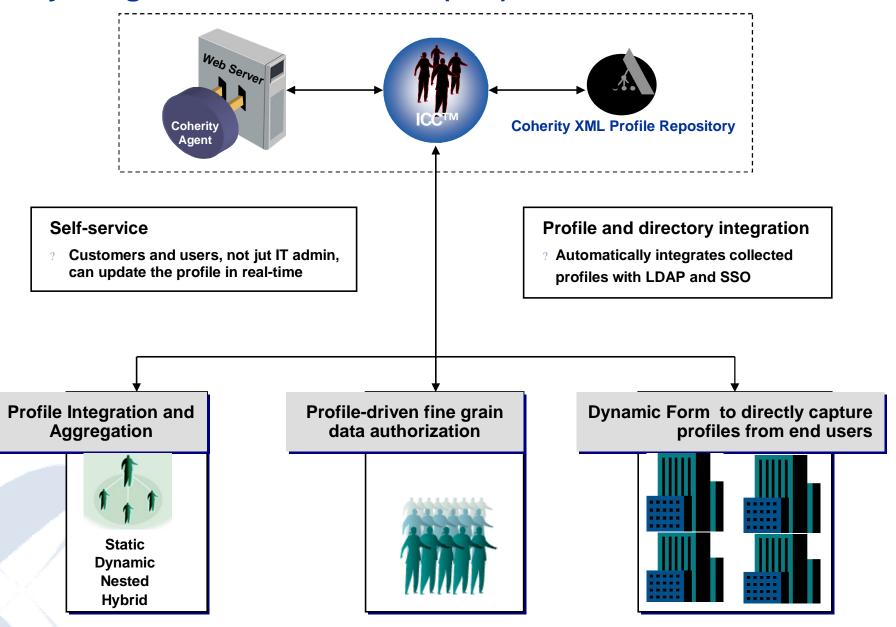

### **Coherity Integrated Customer Care (ICC) Solution**

#### **Coherity ICC™**

The dynamic profile management solution that captures and shares user profile information in a complex business environment. ICC enables targeted and personalized marketing, sales and service interactions with customer, partners, and suppliers.

#### Single Sign-on

Authentication, authorization and auditing centralized to control access to web resources.





## **Coherity Integrated Customer Care (ICC)**





# **Coherity Integrated Customer Care Architecture**



Coherity Inc. Confidential, All rights reserved