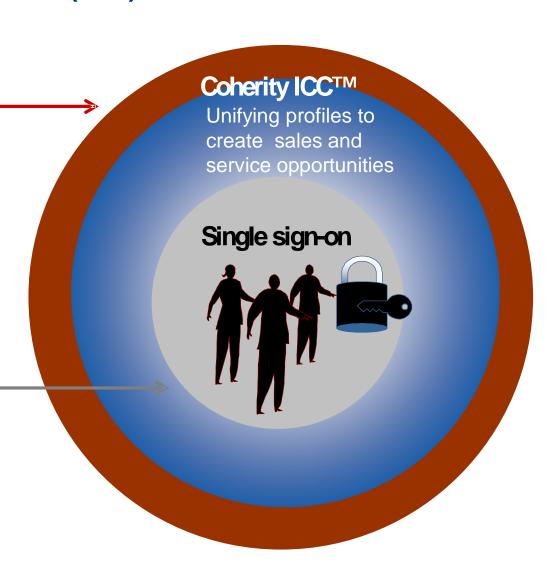

#### **Coherity ICC™**

The dynamic profile management solution that captures and shares user profile information in a complex business environment. ICC enables targeted and personalized marketing, sales and service interactions with customer, partners, and suppliers.

#### Single Sign-on

Authentication, authorization and auditing centralized to control access to web resources.